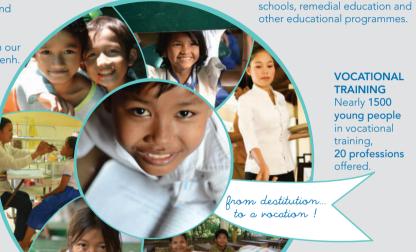

# FROM DESTITUTION... TO A VOCATION!

**EDUCATION** 

More than 4500 children in public

VOCATIONAL

TRAINING

Nearly **1500** 

training. 20 professions

offered.

young people in vocational