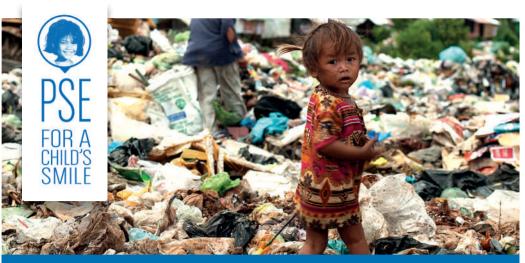

# In Cambodia,

# FROM DESTITUTION... TO A VOCATION!

## Leakhéna,

A former ragpicker who is now Head of the PSE Social Service. tells us about her daily life:

Every morning, exhausted mothers, grand-mothers, dads, accompanied by young children, knock on PSE>s door. They are in a condition of unimaginable misery and despair....

### How does the social service work?

It's like a hive of 30 social workers! We welcome families, listen to them and visit them at their place of residence. Before onboarding children, we conduct a «social survey» because our resources are limited: only the poorest of the poorest can be admitted.

### What are the emergencies you have to deal with?

This is one case among many: a mother died due to a lack of medical care. The father left home. If we do not intervene, their daughter Sreyneng, 12 years old, will have to take care of her grandmother who has a mental disorder and look after her little brothers and sisters. In order for her to have a future and help her family, we will welcome her and send her to school. The smallest children will be cared for at the mother-child-care or in host families. Then, one day, they will join our students in vocational training!