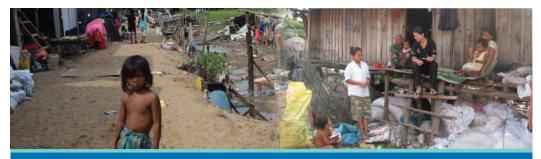

## Leakhéna,

A former ragpicker who is now Head of the PSE Social Service. tells us about her daily life:

Every morning, exhausted mothers, grand-mothers, dads, accompanied by young children, knock on PSE>s door. They are in a condition of unimaginable misery and despair....

### How does the social service work?

It's like a hive of 30 social workers! We welcome families, listen to them and visit them at their place of residence. Before onboarding children, we conduct a «social survey» because our resources are limited: only the poorest of the poorest can be admitted.

### What are the emergencies you have to deal with?

This is one case among many: a mother died due to a lack of medical care. The father left home. If we do not intervene, their daughter Sreyneng, 12 years old, will have to take care of her grandmother who has a mental disorder and look after her little brothers and sisters. In order for her to have a future and help her family, we will welcome her and send her to school. The smallest children will be cared for at the mother-child-care or in host families. Then, one day, they will join our students in vocational training!